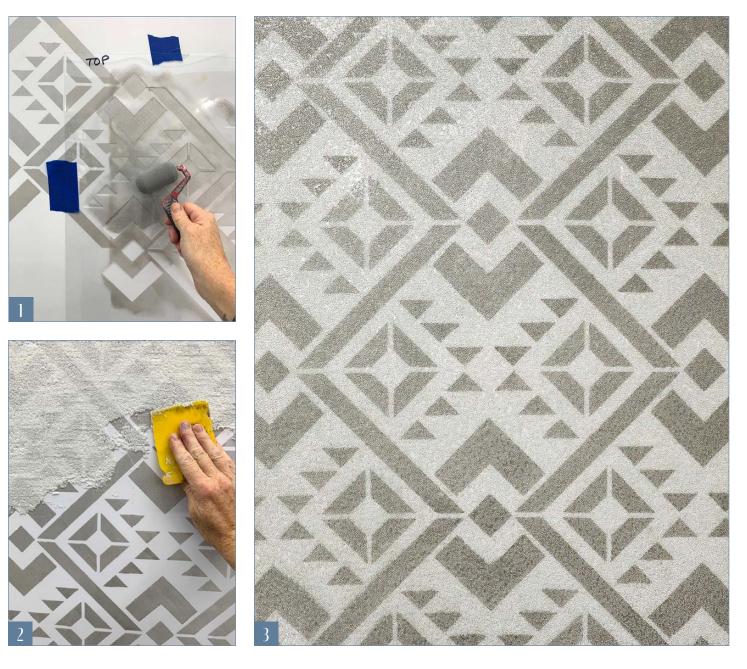

# GOLDEN ABUIQUU PAINTWORKS. Lenehan Studios | Limited Edition Collection | Fall / Winter 2021

- 1 | **BASECOAT** in satin finish latex paint SW Alabaster.
- 2 | BRUSH on Glass Bead Undercoat thinned with water.
- 3 | STENCIL on design using GPW Metallic Silver. Let dry (Photo 1).
- 4 | MIX the Glass Bead Gel XL with silver and gold glitter and trowel over entire surface (Photo 2).
- 5 | PULL tape before the Glass Bead Gel dries. Here is the completed finish (Photo 3).