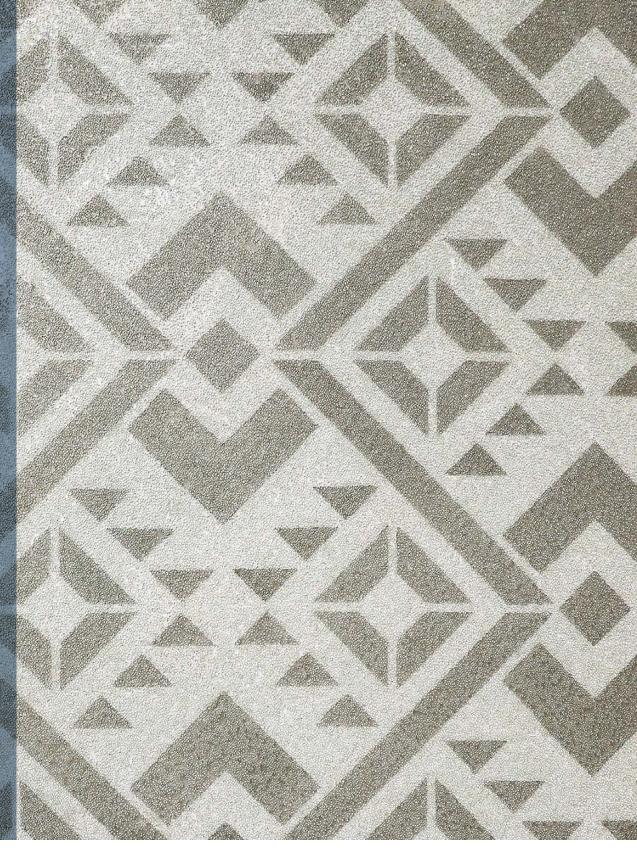

# GOLDEN ABUIQUU PAINTWORKS. Lenehan Studios | Limited Edition Collection | Fall / Winter 2021

- 1 | **BASECOAT** in satin finish latex paint SW Alabaster.
- 2 | BRUSH on Glass Bead Undercoat thinned with water.
- 3 | STENCIL on design using GPW Metallic Silver. Let dry (Photo 1).
- 4 | MIX the Glass Bead Gel XL with silver and gold glitter and trowel over entire surface (Photo 2).
- 5 | PULL tape before the Glass Bead Gel dries. Here is the completed finish (Photo 3).