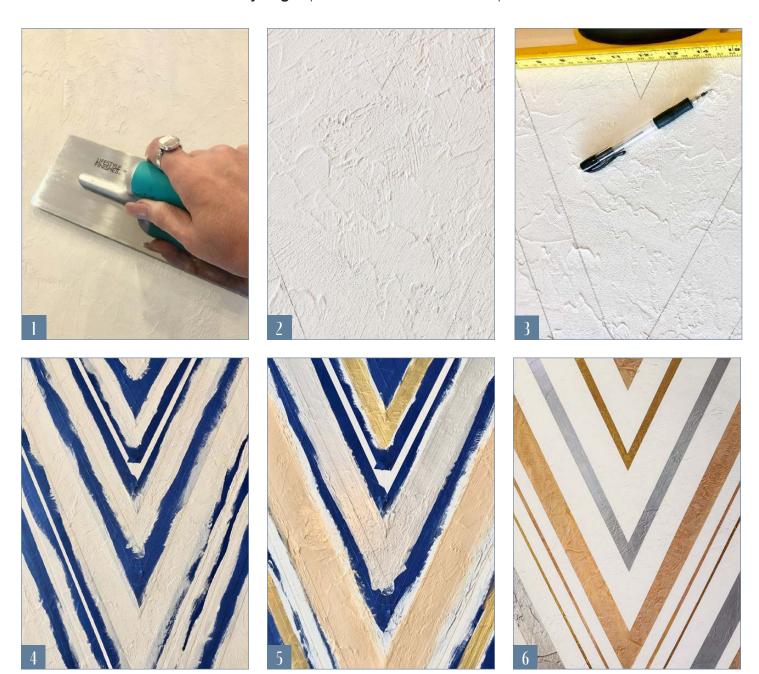

## GEOMETRIC CHIC

Artkeyologie | Limited Edition Collection | Fall / Winter 2021

- 1 | APPLY Sandstone with a GPW Trowel and let dry (Photo 1).
- 2 | PAINT entire surface with flat white paint. Let dry (Photo 2).
- 3 | LAY OUT your pattern with a 2' level and a pencil. Draw lines to indicate where to tape (Photo 3).
- 4 | TO AVOID paint bleed, paint edges of tape with flat white paint to create a seal. Let dry (Photo 4).
- **5** | **PAINT** your colors as you decide (*Photo 5*). Let dry and pull tape to reveal your masterpiece (*Photo 6*).