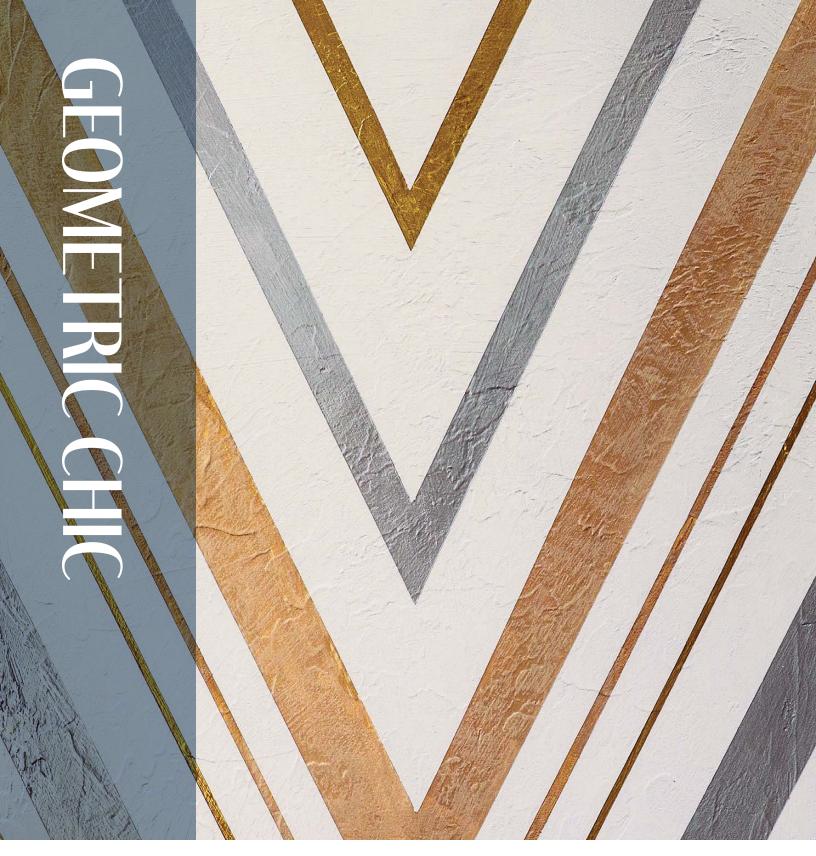

Artkeyologie | Limited Edition Collection | Fall / Winter 2021

## GEOMETRIC CHIC

Artkeyologie | Limited Edition Collection | Fall / Winter 2021

- 1 | APPLY Sandstone with a GPW Trowel and let dry (Photo 1).
- 2 | PAINT entire surface with flat white paint. Let dry (Photo 2).
- 3 | LAY OUT your pattern with a 2' level and a pencil. Draw lines to indicate where to tape (Photo 3).
- 4 | TO AVOID paint bleed, paint edges of tape with flat white paint to create a seal. Let dry (Photo 4).
- **5** | **PAINT** your colors as you decide (*Photo 5*). Let dry and pull tape to reveal your masterpiece (*Photo 6*).